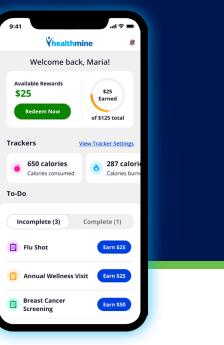

### Personal Health Assistant (PHA)

# How We Do It

Our programs are deliberately designed to help members take healthy actions that improve clinical outcomes using our member-centric mobile and web-based applications.

### Member Tools for Success

|          | Ē |
|----------|---|
| <u> </u> | Ŀ |

Member-Facing Mobile App & Web Portal delivers critical health information and educational material, collects valuable self-reported data, and intelligently rewards members with a specific benefit tied to their personal health goals and needs

| ſ | + | 1 |
|---|---|---|
| l | = | J |

**Personalized Health Action Plans** automatically generated based on physical, social, mental health, and self-reported data

¥<u>≡</u>

**Relevant Guidance & Individualized Education** curated according to the member's health risks and interests

**Customized Incentives & Rewards** to motivate and empower members to take healthy action

Technology designed by quality improvement professionals with experience running top-performing government and commercial quality programs inside health plans.